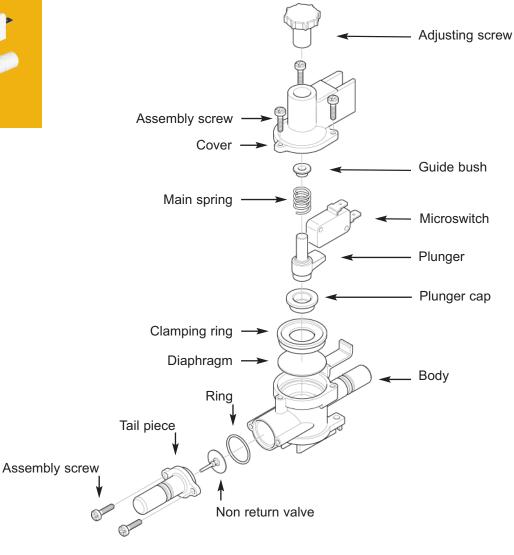

### **Freshwater Accessories**



### **In-Line Pressure Switch**

#### Pressure Switch WU7207 - In-Line Pressure Switch





#### Service Kits

#### AK7208 Service Kit with Complete Set of Serviceable Parts

Qty Containing

- Micro switch
- Diaphragm
- O-ring (valve)
- Valve

AK7209 Service Kit with Complete Set of Serviceable Parts (for grooved stem version - suitable for 12mm Quick Connect)

#### Containing

- Micro switch
- Diaphragm
- O-ring (valve)
- Valve





## **Customer Support Services**

Whale employees are committed to providing excellent customer service and product installation and maintenance advice.

## Contact our customer service team for technical advice:



# Whale Support





tel: +44 (0)28 9127 0531 fax: +44 (0)28 9146 6421 info@whalepumps.com whalepumps.com

tel: +1 802 367 1091 fax: +1 802 367 1095 usasales@whalepumps.com whalepumps.com

Call us directly for product and installation a