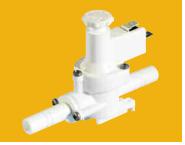

### **Freshwater Accessories**



### **In-Line Pressure Switch**

#### Pressure Switch WU7207 - In-Line Pressure Switch





#### Service Kits

#### AK7208 Service Kit with Complete Set of Serviceable Parts

Qty Containing

- Micro switch
- Diaphragm
- O-ring (valve)
- Valve

AK7209 Service Kit with Complete Set of Serviceable Parts (for grooved stem version - suitable for 12mm Quick Connect)

#### Containing

- Micro switch
- Diaphragm
- O-ring (valve)
- Valve





## **Customer Support Services**

Whale employees are committed to providing excellent customer service and product installation and maintenance advice.

## Contact our customer service team for technical advice:



# Whale Support





tel: +44 (0)28 9127 0531 fax: +44 (0)28 9146 6421 info@whalepumps.com whalepumps.com

tel: +1 802 367 1091 fax: +1 802 367 1095 usasales@whalepumps.com whalepumps.com

Call us directly for product and installation