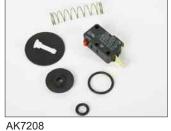

#### AK7208 Service Kit with Complete Set of Serviceable Parts

Qty Containing

- Micro switch
- Diaphragm
- O-ring (valve)
- Valve

AK7209 Service Kit with Complete Set of Serviceable Parts (for grooved stem version - suitable for 12mm Quick Connect)

#### Containing

- Micro switch
- Diaphragm
- O-ring (valve)
- Valve